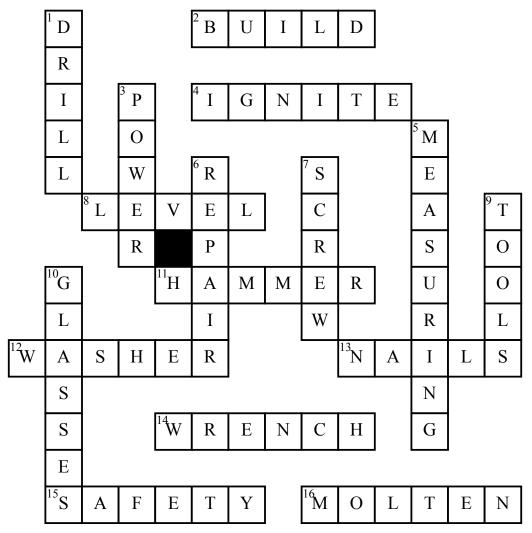

## Week 2 Spelling Words

| Across |
|--------|
|--------|

- **2.** I will \_\_\_\_ it.
- **4.** I can \_\_\_\_ the ground.
- **8.** I'm on \_\_\_\_ five.
- 11. I nails into a board.
- 12. I put the clothes in the
- **13.** I have a box of \_\_\_\_\_.

- **14.** I use a \_\_\_\_ on nuts and bolts.
- **15.** Buckle up for \_\_\_\_\_.
- **16.** I like \_\_\_\_\_ molten chocolate.

## **Down**

- 1. I need to \_\_\_\_ a hole in the wall.
- **3.** When I hit the \_\_\_\_\_ button the t.v. turns on.

- **5.** I'm \_\_\_\_\_ my height.
- **6.** My tire needs a .
- 7. The battery pack needs
- **9.** To fix things I use
- **10.** I wear \_\_\_\_.

## **Word Bank**

screw power level nails drill ignite

safety tools molten wrench washer measuring

glasses repair

build hammer