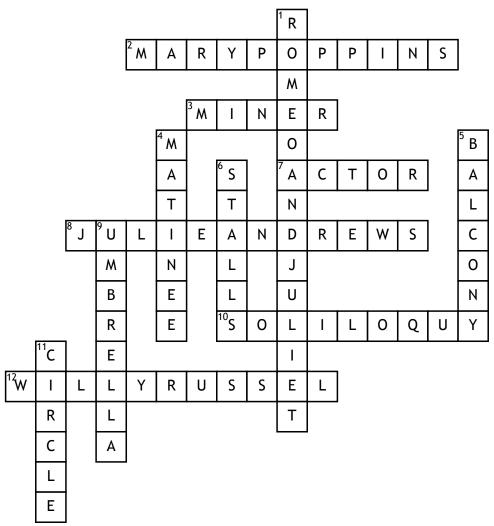

## Grandma Dots Theatre Themed Crossword

## **Across**

- **2.** Which musical film is Cherry Tree Lane in?
- **3.** What job did Billy Elliot's dad have?
- **7.** A male who portrays a character in a performance.
- **8.** Which actress plays Maria in The Sound of Music film?
- **10.** When an actor speaks ones thoughts aloud to themselves.
- **12.** The name of the person who wrote Blood Brothers.

## <u>Down</u>

- **1.** What inspired West Side Story?
- **4.** An afternoon performance.

- **5.** Highest tier of seating in a theatre.
- **6.** The area of seating directly in front of the stage.
- **9.** How does Mary Poppins get around?
- **11.** The middle tiered seats in a theatre.

## **Word Bank**

| Actor       | Stalls  | Willy Russel   | Julie Andrews |
|-------------|---------|----------------|---------------|
| Matinee     | Balcony | RomeoandJuliet | Circle        |
| MaryPoppins | Miner   | Soliloquy      | Umbrella      |