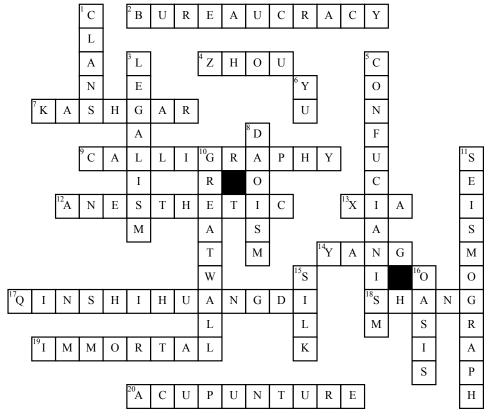

## Ancient China Crossword Puzzle

## Across is a form of government that is structured like a pyramid with a few people at the top but many on the bottom. dvnastv introduced the mandate of heaven. was the central trading point where the Eastern and Western Silk Roads met. **9.** The invention of paper was an ideal material for . **12.** An \_\_\_\_ is something that takes away pain. 13. What was the name of the first dynasty? 14. In Daoism which one of the opposing forces of nature means "sunlit" 17. Which emperor was able to conquer all of China? **18.** What was the name of the dynasty whose religion was centered on ancestor worship? 19. Magicians told emperor Qin

is a treatment invented by the Hans where thin needles are inserted in specific parts of your body.

Shihuangdi that if he drank the magic poison he could be

- **Down**
- **1.** The Shang lived in \_\_\_\_ a large group of friends and family.
- **3.** Which philosophy did emperor Qin Shihuangdi base his laws on?
- **5.** The Analects was a book filled with sayings of the founder of which philosophy?
- **6.** Which engineer found a way to use flooding to grow crops?

- **8.** Which philosophy taught that true harmony comes from the balance of Yin and Yang?
- **10.** What was built on China's northern border as protection from invaders by the Qin empire?
- **11.** An instrument made by the Hans to detect earthquakes.
- **15.** Which one of the Han's industries was very valuable for trade with people outside of China?
- **16.** An \_\_\_\_\_ is a place where water can be found in a desert.