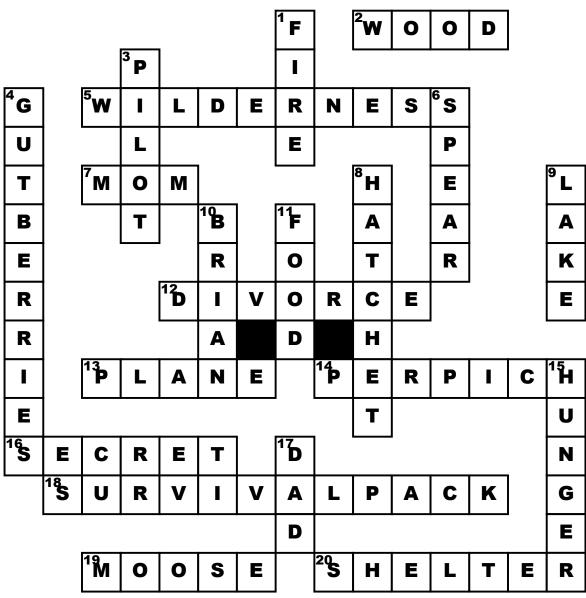

## **HATCHET**

## **Across**

- 2. What did Brian have to keep getting to feed the fire?
  5. Brian was stranded in the
- Canadian \_\_\_\_
- **7.** Who was Brian living with Before he got on the plane?
- **12.** Why do Brian's parents not live together?
- 13. What crashed in the "L" shaped lake?
- 14. Who was was the person that said the quote to Brian?
- **16.** Brian could not tell his father "The \_\_\_\_\_" he knew.

- 18. In the last couple chapters Brian tried to salvage something in the plane
- 19. What animal attacked Brian and pushed him down in the water?
- **20.** Before finding food Brian found \_\_\_\_\_?

## **Down**

- 1. What kept the mosquitoes away From Brian?
- **3.** Who was on the plane with Brian?
- 4. What was Brian's first source of food?

- 6. What did Brian make to catch the fish?
- 8. What was the tool Brian used to make the fire?
- 9. What did the plane crash in?
- **10.** Who is the main character?
- 11. What was one of Brian's biggest problems almost everyday? that caused him to go and find ?
- 15. The \_\_\_\_ sarted to get to Brian so much that he ate turtle eggs
- 17. Who was Brian flying to go see?