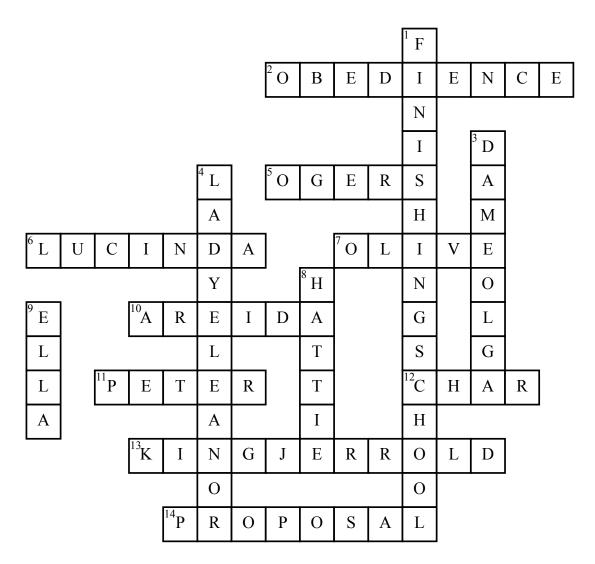

## Ella Enchanted

| $^{15}M$ A | N | D | Y |
|------------|---|---|---|
|------------|---|---|---|

## Across

- 2. The curse that Lucinda gave Ella
- 5. These tried to capture Ella
- **6.** The fairy who cast an obedience curse on Ella 14. What Char does at
- 7. Ella's youngest stepsister

- 10. Ella's friend from finishing school
- 11. Ella's father
- 12. The prince that Ella is in love with
- 13. The king of Frell
- the end of the story
- 15. Ella's fairy godmother

## **Down**

- 1. The place where Ella goes in the middle of the story
- **3.** Ella's stepmom
- 4. Ella's mom who dies in the begining of the book
- **8.** Ella's older stepsister who orders her around
- **9.** The main character