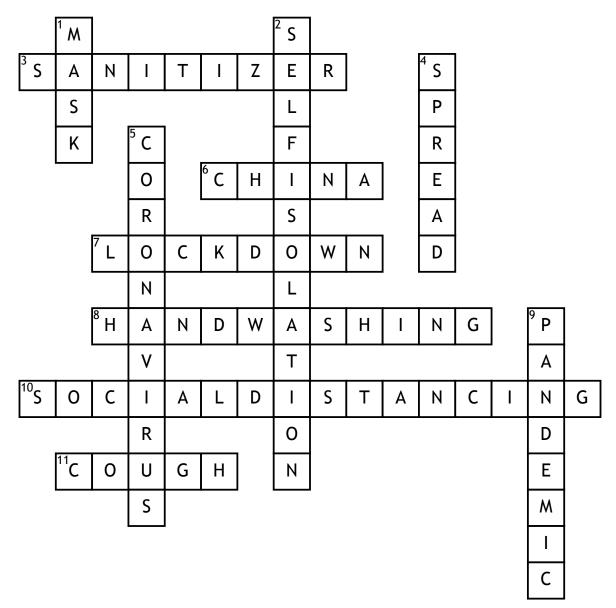

## COVID-19 Crossword puzzle

## <u>Across</u>

- 3. Used to disinfect your hands
- **6.** The country that reported the first case of COVID-19
- **7.** Nationwide shutdown of services with the exception of essentials
- 8. What is soap and water used for?
- **10.** Maintaining a distance of 2 meters between individuals
- **11.** Most common symptom of COVID-19

## Down

- 1. Used to cover mouth and nose at all times
- **2.** Staying at home if concerned about exposure to COVID-19
- **4.** Transmission of the virus from person to person
- **5.** The virus responsible for COVID-19
- **9.** When an epidemic has spread to multiple countries or continents