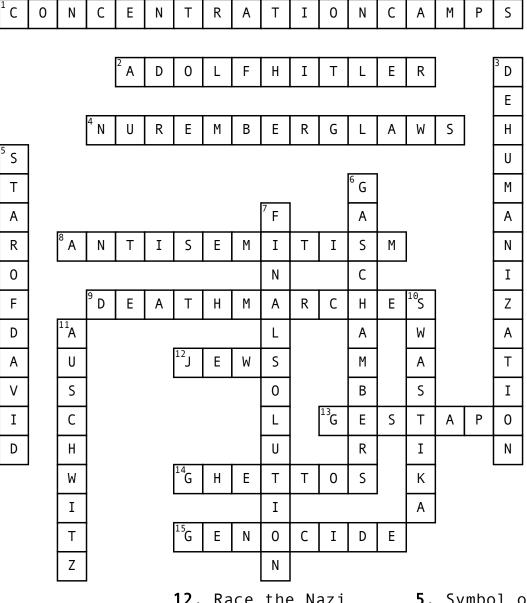

## Holocaust Crossword Puzzle

## <u>Across</u>

1. Where people were sent for various functions

- 2. Nazi Party leader
- **4.** Antisemetic Laws in Germany
- 8. Prejudice against Jews
- **9.** Forcible movements of prisoners

**12.** Race the Nazi party wanted to exterminate **13.** German secret police **14.** Cities designed for Jewish people **15.** Deliberate killing of a large group of people Down **3.** Denial of

Humanness to other people

5. Symbol of modern Jewish identity 6. Chambers used to kill Jews in large amounts 7. Nazi plan for the extermination of Jews 10. Nazis symbol of power **11.** Main concentration camp of Nazi party