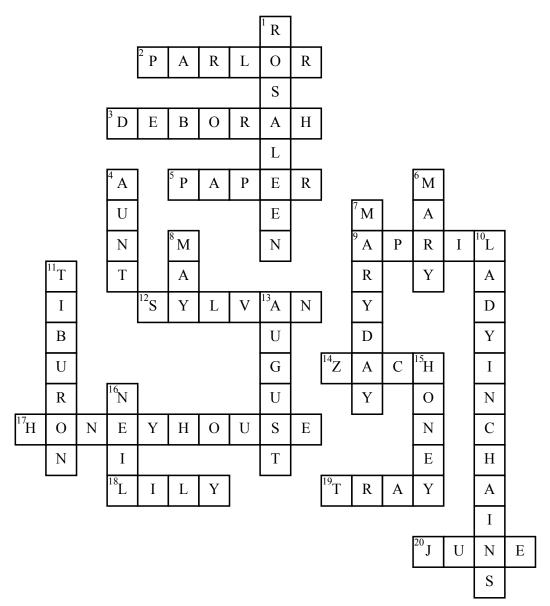

## Across

- **2.** Where does Mary stay at the house?
- **3.** Who is Lily's mother?
- **5.** What goes in the wall when May is upset?
- **9.** Who died when May was younger?
- **12.** Where does Lily and TRay live?
- **14.** Who does Lily fall in love with?

- **17.** What is the place where Lily sleeps called?
- 18. Who kills Deborah?
- 19. Who is Lily's dad?
- **20.** Who plays music in the house?

## **Down**

- **1.** Who is like a mother to Lily?
- **4.** Who does Lily say she is going to stay with to August?

- **6.** Who does the sisters worship?
- 7. What made up holiday lasts two days?
- **8.** Who drowns in the river?
- 10. What do they call Mary?
- **11.** What is the city that Lily goes to?
- **13.** Who is the beekeeper?
- **15.** What do they wash Mary in every Mary day?
- **16.** Who does June marry?