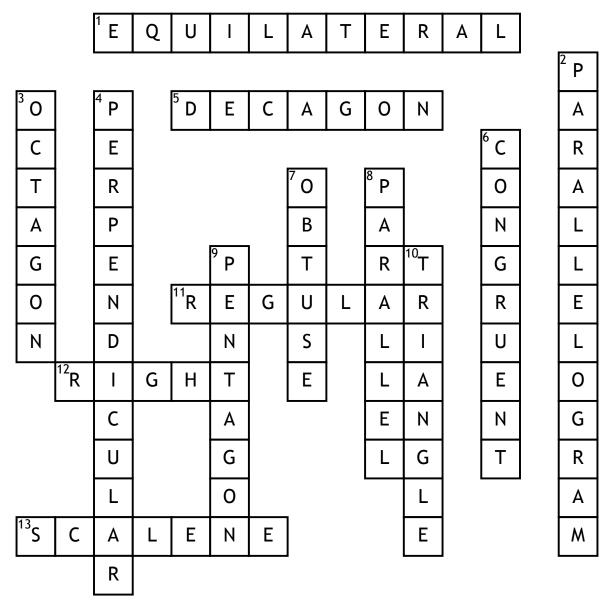

## **Polygons**

## **Across**

- 1. triangle with three congruent sides
- **5.** polygon with ten sides
- **11.** polygon with all sides and angles congruent
- 12. a triangle with an angle with 90 degrees

**13.** triangle with zero congruent sides

## **Down**

- **2.** a square, rectangle and rhombus are always this
- **3.** polygon with eight sides
- 4. lines that intersect
- **6.** same or equal length

- 7. triangle with an angle of greater than 90 degrees
- **8.** Lines that never touch and always the same distance apart
- **9.** polygon with five sides
- **10.** polygon with three sides