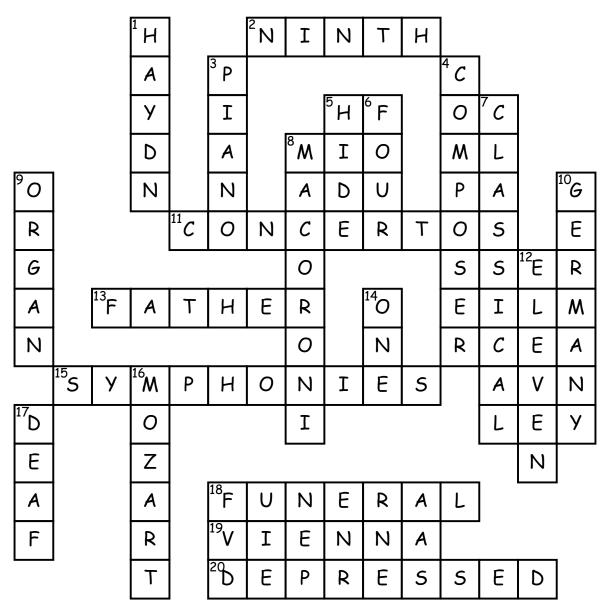

## Beethoven Crossword

| • | _ |   | _ | _ | _ |
|---|---|---|---|---|---|
| A | c | r | a | S | S |

- 2. Beethoven lost his total hearing in what symphony.
- 11. Beethoven also composed
- 13. Beethoven's \_\_\_\_ forced him to play the piano
- 15. Beethoven wrote 9
- 18. Beethoven's \_\_\_\_ had about 20,000 people.
- 19. Beethoven mostly lived in
- 20. Beethoven was \_\_\_\_\_ his whole life.

## <u>Dowr</u>

- 1. Beethoven instead had to be teached by.
- 3. Beethoven mostly played the
- \_\_\_\_·

Beethoven was a \_

- 5. Beethoven wanted to \_\_\_\_ his
- 6. Beethoven started studying the piano and violin at the age of
- 7. In what musical period did Beethoven compose in.
- 8. What was Beetthoven's favorite food.

- **9**. Beethoven played this instrument sometimes.
- 10. Beethoven was born in
- 12. Beethoven dropped out of school when he was \_\_\_\_\_.
- 14. How many operas did Beethoven compose.
- 16. Beethoven wanted to be teached by \_\_\_\_\_.
- 17. Beethoven started going