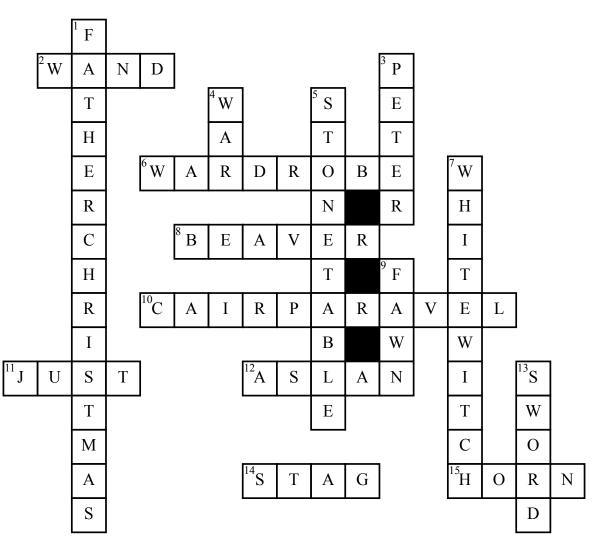

## Narnia

## <u>Across</u>

**2.** A four letter that is the object the White Witch used to turn creatures to stone.

**6.** A eight letter word that is the portal the children used to get into Narnia.

**8.** A six letter word that is the animal that bought the children to Aslan.

10. A eleven letter word that is the castle the chldren rule at.11. A four letter word that is the name given to King Edmund.

**12.** A five letter word that is the name of the great lion.

14. A four letter word that is the animal that led the children to the wardrobe at the end of the book.15. A four letter word that is one of the Susan's Christmas presents.

## <u>Down</u>

**1.** A fifteen letter word that is the name of a man kept out of Narnia for one hundred years.

**3.** A five letter word that is the name of Narnia's high king.

**4.** The three letter word that forced the children to move in with the professer.

**5.** A ten letter word that was the surface Aslan was sacrificed on.

**7.** A ten letter word that is the name of the former "queen" of Narnia.

**9.** A four letter that is the first animal Lucy met.

**13.** A five letter word that was the weapon used to destroy the White Witch's wand.