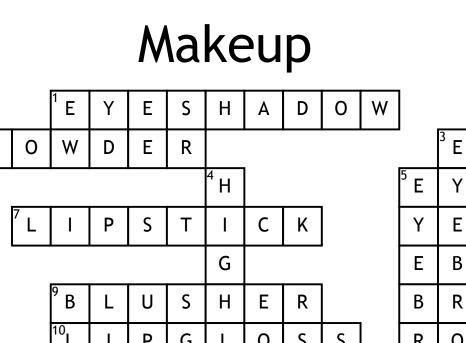

## <sup>10</sup> Т L Ρ G L 0 S S R 0 <sup>11</sup>E Y Ε 0 L T Ν Ε R W 0 <sup>12</sup>B U G W Ρ R R Н Ε G <sup>13</sup>F U 0 Ν D Т L 0 Ν Ε Ν Α Е С Ν L <sup>(14</sup>P Ζ R Μ Ε L R L Ε L <sup>15</sup>M С R Α S Α R Α

## <u>Across</u>

 What is lots of colors and is used with a brush?
What sets your makeup?

Ρ

С

0

Ν

7. what do you use on your lips?

**9.** What makes your cheeks rosy?

**10.** What makes your lips shiny and sometimes sticky?

**11.** What gives you that fleeky wing?

- 13. What gives you a matte or shiny finish?14. What makes your
- makeup stay on all day? **15.** What makes your

eyelashes beautiful? Down

**3.** What fills in those eyebrows?

**4.** What makes your face shiny?

5. What makes your eyebrows on fleek?

6. What gives structure to your face?

С

0

Ν

С

Ε

Α

L

Ε

R

**8.** What covers up what you don't want people to see?

**12.** What gives a bit of glow to your face?