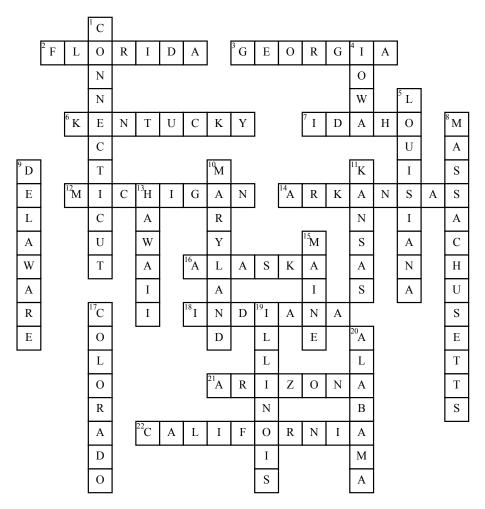

## 50 States Crossward Puzzle

## **Across**

- **2.** DisneyWorld is located here
- **3.** Was the last established of the 13 colonies
- **6.** the first KFC in this state
- 7. Its capital is Boise
- **12.** this state has two parts to it
- **14.** The abbreviation is AR
- **16.** This state has more than 3,000 lakes
- **18.** this states capital has the states name in it
- **21.** Home to the grand canyon
- **22.** On its flag it has a bear

## **Down**

- **1.** Home to Mark Twains House
- **4.** John Wayne is from here
- **5.** known for its Mardi Gra festival
- 8. this state is where that has won the boston masacure took place that has won bowl in 2016 **19.** Barach O
- **9.** 1st Established state
- 10. this state is home to the white house

- 11. 34th State established
- **13.** The most recent state admitted into the United States
- **15.** it is known for it pine trees
- 17. Has an NFL team that has won the super bowl in 2016
- **19.** Barach Obama and Abraham Lincoln are from here
- **20.** The capital is Montgomery