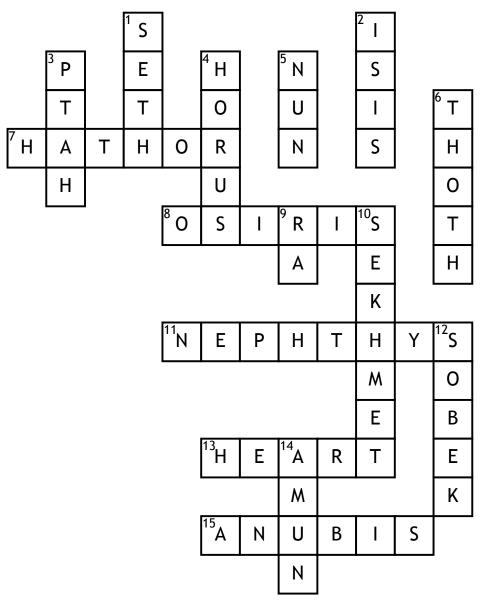

## Egyptian god crossword

## **Across**

- **7.** She was the goddess of love
- 8. God of the underworld
- 11. She was the sister osiris and isis
- **13.** This is the only organ that they dont remove during mummification
- **15.** His name means 'man with a jackal head' in egyptian

## **Down**

- 1. He was the god of chaos
- 2. She was seen by the Egyptians as both a protector and mother of the Pharaohs
- **3.** He was the god of creation and craftsman
- **4.** He is the egyptian god of the sky
- **5.** She is the mother of the gods

- **6.** It is believed he was responsible for creating the heavens
- **9.** His right eye represented the sun
- **10.** She was called the great lady and was Ptahs wife
- **12.** He had a nile crocodile head
- 14. He has blue skin