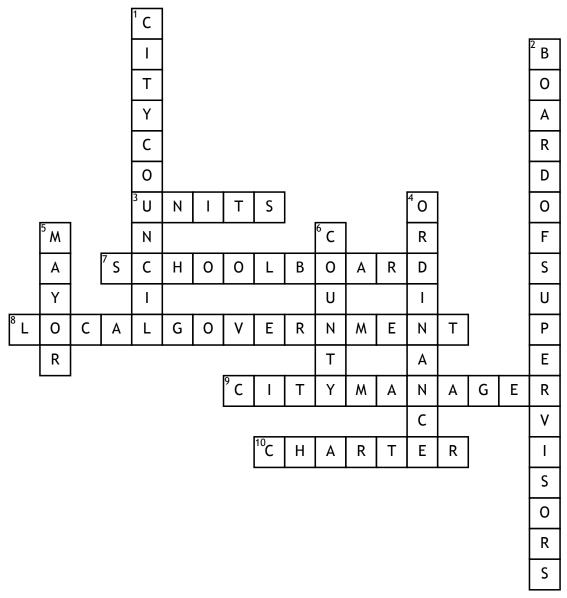

## CE 8 Local Government Vocabulary

## **Across**

- **3.** Towns, cities and counties are \_\_\_\_\_ of local government.
- **7.** The decision making body for schools in a local unit
- 8. Locality
- **9.** Elected by the legislative branch to oversee the functions of local government.
- **10.** a government document granting permission.

## Down

- 1. the legislative branch of city government
- **2.** the legislative branch for a county.
- 4. A local law
- **5.** The head of the executive branch in a city. Elected by voters.
- 6. Largest unit of local governemnt