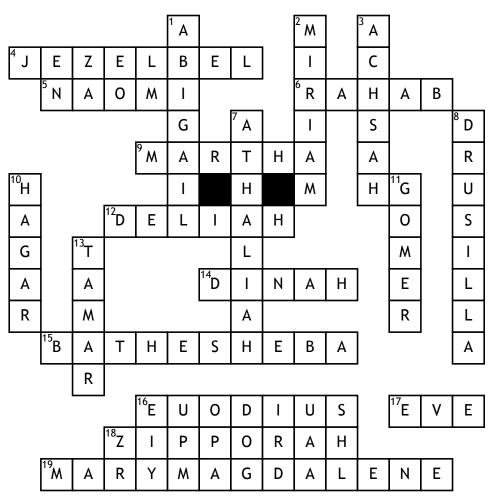

## Women of the Bible Crossword Puzzle

## <u>Across</u>

**4.** The woman who possessed a devilish spirit.

**5.** The woman who tasted the cup of bitteness.

**6.** The woman God took from the dunghill.

**9.** The woman who was more practical than spiritual.

**12.** The woman who betrayed her husband for silver.

14. The woman whose sightseeing had fatal results.

**15.** The woman whose beauty resulted in adultery and murder.

**16.** The woman who fell out with her friend.

**17.** The woman of unique distinction.

**18.** The woman who wrongly oppoed her husband.

**19.** The woman had seven devils.

## <u>Down</u>

1. Th woman with beauty and brains but an unwise husband.

2. The woman whos jealousy brought judgement.

3. The woman who wanted more.

7. The woman who was a notorious murderess8. The woman who was lovely but loose.

**10.** The woman who lost a bottle but found a well.

**11.** The woman infamous for her harlotry.

**13.** The woman who was seduced by her own brother.