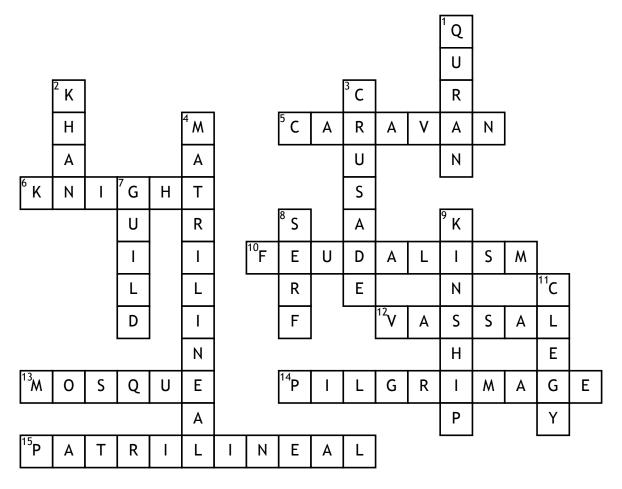

## Middle Ages Crossword Puzzle

## <u>Across</u>

**5.** A pack of animals journeying together to transport goods

**6.** An armed, mounted soldier

**10.** A system in which lords gave protection to people in return for their service

**12.** A person who receives protection and land from a lord in return for loyalty

**13.** A Muslim house of worship

**14.** A journey to a sacred place

**15.** Tracing descent through the males of the family

## <u>Down</u>

**1.** The sacred book of Islam

2. A Mongol ruler

**3.** A military expedition undertaken by European Christians

**4.** Tracing descent through the females of the family

**7.** An association of trades people

**8.** A member of the lowest feudal class

**9.** The relationship among family members

**11.** Group of people who have been ordained for religious service