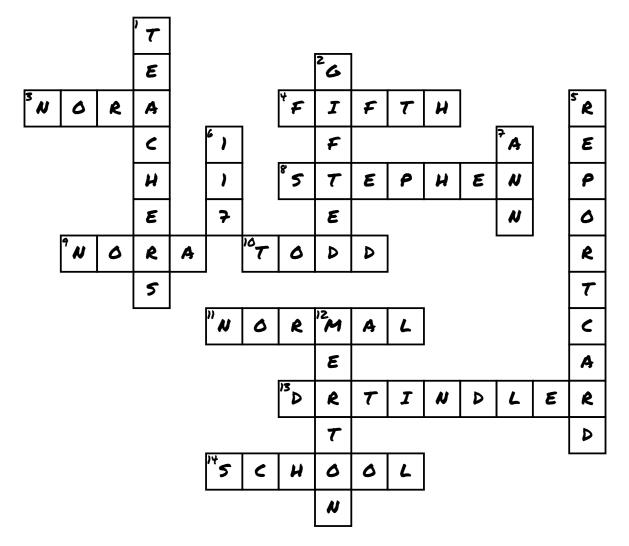

## <u>Across</u>

**S.** WHO IS THE MAIN CHARACTER

**Y.** WHAT GRADE IS NORA IN

8. WHO IS THE MAIN CHARACTERS BEST FRIEND

9. WHO IS THE PROTAGONIST IN THE STORY

16. WHAT IS NORA'S OLDER BROTHERS NAME **11.** What does nora want to be

**13.** WHO MADE NORA TAKE AN IQ TEST

14. WHAT IS THE SETTING OF THE STORY

## <u>Down</u>

I. WHO PAYED MORE CLOSELY ATTENTION TO NORA AFTER SHE GOT BAD GRADES **2** NORA GOT BAD GRADES BECAUSE SHE DIDN'T WANT TO BE IN WHAT PROGRAM

**S.** WHO IS THE ANTAGONIST

6. WHAT WAS NORA'S SCORE ON THE IQ TEST

7. WHAT IS NORA'S OLDER SISTERS NAME

12. WHO DID NORA STAND UP AGAINST FOR STEPHEN