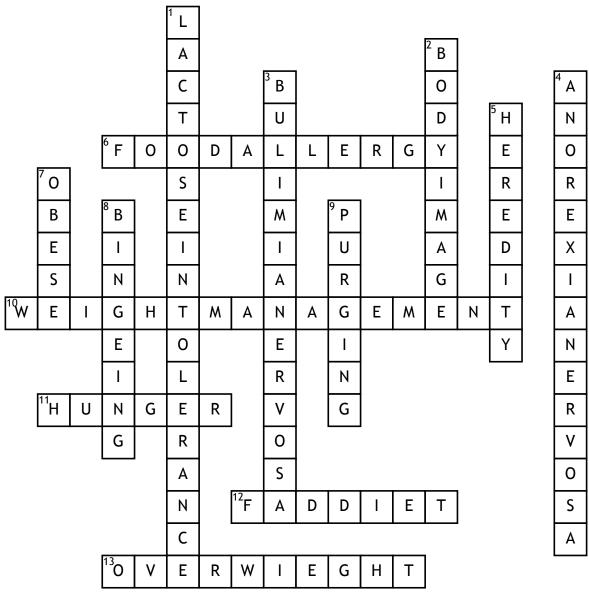

## <u>Across</u>

6. physical reaction to certain foods10. Sensible eating and exercise habits that keep

weight at a healthy level

11. a reason to eat

**12.** a diet that promisies quick weight loss

**13.** Heavy for one's weight.

## <u>Down</u>

 allergy to milk products

**2.** How you see and feel about your appearance

**3.** eating disorder that involves overeating then purging

4. a eating disorder that involves starving one's self to achive a skinny body image **5.** traits one recieves from parents

7. a person that is suffering from a high body mass idex may be .....

8. Eating a large amount of food at one time

**9.** Forcefully ridding the body of calories.