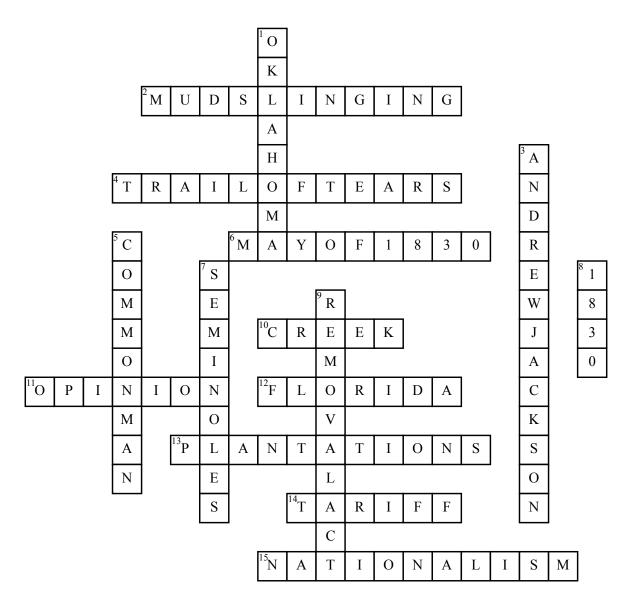

## Trail Of Tears Crossword

## **Across**

- **2.** The use of insults and accusations
- **4.** Tribes of Native Americans migrate to Oklahoma
- 6. Removal Act passed in
- **10.** What is another tribe forced to leave their homeland
- **11.** A belief or strong judgement

| <b>12.</b> U | J.S | purchases |
|--------------|-----|-----------|
|--------------|-----|-----------|

\_ from

Spain

- 13. A large farm
- **14.** A tax on imported goods
- 15. Pride to your country

## **Down**

- **1.** Natives forced from homeland to
- 3. The 7th president

- **5.** President Andrew called himself the
- **7.** Forced to leave from Florida
- **8.** What year was the Indian Removal Act
- **9.** Grant unsettled lands west of the Mississippi in exchange for Indian lands within existing state borders