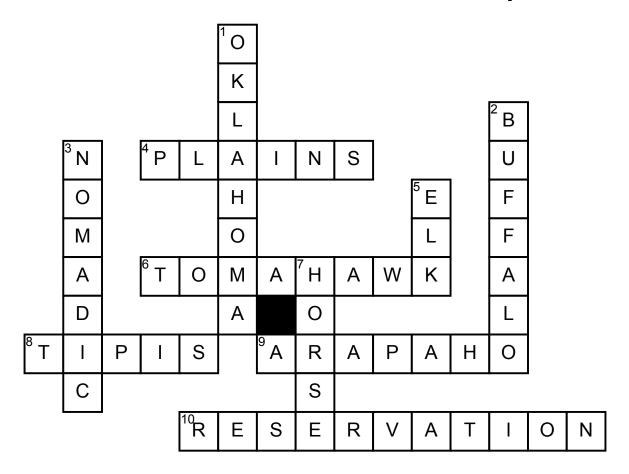

## American Indian crossword puzzle

| Α | cr | O | s | S |
|---|----|---|---|---|
|   |    |   |   |   |

| <b>4.</b> The | Indian tribes roamed as   |
|---------------|---------------------------|
| far north as  | Canada to as far south as |
| Oklahoma.     |                           |
| 6 One of the  | weapons the Plains        |

- **6.** One of the weapons the Plains Indians used was called the ?
- 8. The Plains Indian lived in \_\_\_\_\_?
- **9.** One of the Plains indian tribe was called \_\_\_\_\_?
- **10.** Native American were settled on\_\_\_\_\_ land

## <u>Down</u>

- **1.** \_\_\_\_\_ has 39 federally recognized tribes.
- **2.** One of the must important animals to the Plains Indian was the \_\_\_\_\_\_ .It gave them everything from clothing ,housing and food ?
- 3. The Plains indian were also known as \_\_\_\_\_ tribes??
- **5.** The Plains Indians hunted \_\_\_\_\_and deer?
- **7.** The \_\_\_\_ made hunting easier for the Plains indian.