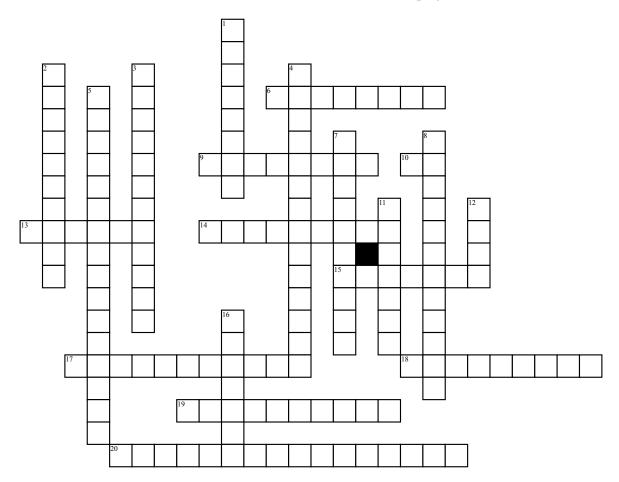

## Medical Terminology Puzzle

## **Across**

- **6.** what does the C in CT stand for
- 9. record of cut
- **10.** what is the abbreviation for posterior-anterior
- **13.** the rate of absorption of a radionuclide into an organ or tisse
- **14.** one who studies x-rays

- **15.** what does the therapeutic strategy ASA stand for
- 17. specialist of x-rays
- **18.** what does the R in MRI stand for
- 19. pertaining to same side
- **20.** ECHO

## **Down**

- **1.** what does the E in PET stand for
- **2.** process of recording dry

- **3.** tx with x-rays
- **4.** to shine x-rays
- **5.** process of recording x-ray of the spine
- 7. x-rays that are obscured
- **8.** one who records x-rays
- 11. according to S/S a swollen ankle is
- **12.** according to S/S bruising is a
- **16.** tumor of the vessels