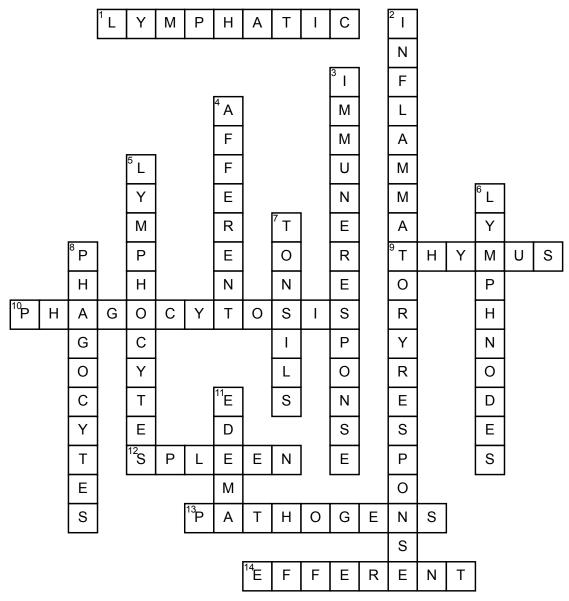

## Lymphatic System

## **Across**

- **1.** The system that helps fight infection
- **9.** Lymphoid mass found in the low throat
- **10.** an event that happens to rid body of bad bacteria
- **12.** Soft, blood-rich organ that filters blood
- **13.** harmful disease causing microorganisms
- 14. where lymph exits

## **Down**

- 2. What is a nonspecific response that is triggered when body tissues are issued?
- **3.** immunes systems response to a threat
- 4. Where lymph enters
- **5.** a type of white blood cell
- **6.** Remove bacteria, and tumor cells from the lymphatic stream and produce lymphocytes
- **7.** Small mass of lymphoid tissue that ring the pharynx
- 8. cells that engulf pathogens
- 11. excessive