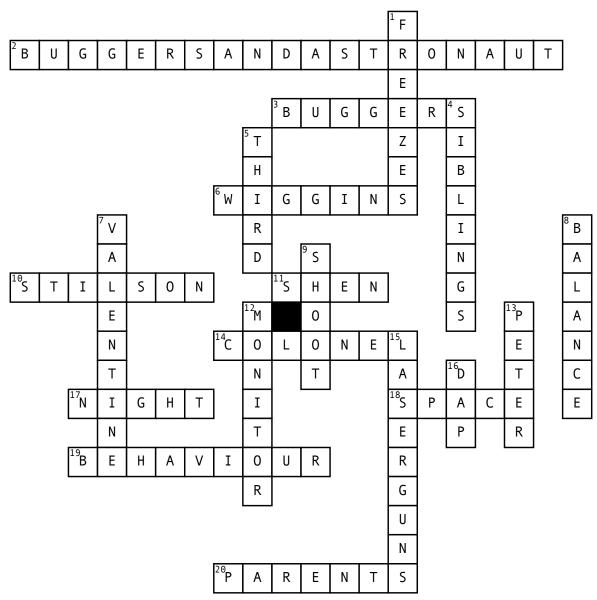

## Ender's Game Crossword Puzzle

## <u>Across</u>

- 2. What game did Peter and Ender play that was fourcing her to get there parents?
- 3. Who are the creatures that the Launchies are preparing to battle in war? The
- **6.** What is Ender's last name?
- 10. Who is the first kid Ender got **Down** into a fight with?
- **11.** Who is the first person to sit with Ender at lunch?
- believes that Ender is the one to lead the Launchies
- 17. At what time of the day was Ender playing that game on his device?

- 18. Where is the battle school located?
- 19. Ender's is invited into battle school because of his \_\_\_\_\_ at school the same day.
- 20. Who was the first 2 people that disagreed about Ender going to Battle School?

- 1. What happens to the Launchies body if they get hit with the Laser Gun? It \_
- **4.** Ender has the 2 balance personalitys of his
- 5. What was Stilson nickname for Ender ?
- 7. If you need a shoulder to cry on \_\_\_\_\_ is your go to girl

- 8. "You need to know how to \_\_\_\_ out your 2 personalitys" Colonel says to Ender.
- **9.** Ender and Bean other as soon as they go into the dome to figure out how they work
- 12. What was taken from Ender when he was 6 years old?
- 13. Who is the oldest sibling out of the Wiggins?
- 15. What is the weapon that Launchies use to battle with in the dome?
- 16. Who is the mother of the Launchies?