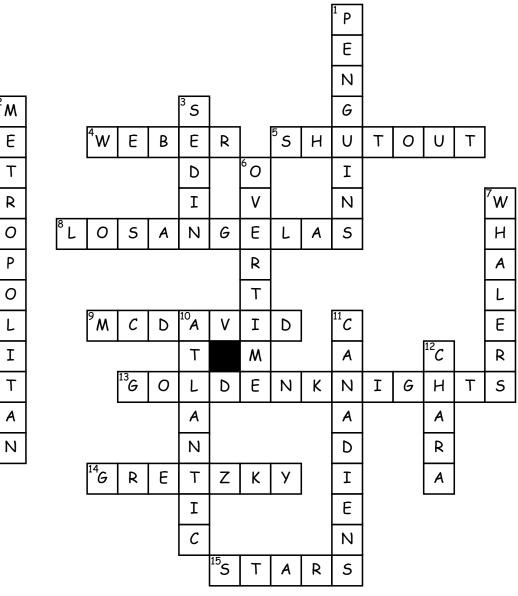

## Hockey Crosword

## <u>Across</u>

4. \_\_\_\_\_ has the hardest slap shot in the league
5. A \_\_\_\_\_\_ is when a goalie lets in no goals

8. The 2016-2017 All Star game was held in

**9**. #1 Draft pick of 2015

**13**. NHL Newest Expansion Team

14. \_\_\_\_\_ has the most NHL points of all time

**15**. The only team located in Texas is called the

## <u>Down</u>

1.\_\_\_\_\_Won the 2015-2016 Stanley Cup

2. The \_\_\_\_

Division won the All Star game 3. The \_\_\_\_\_\_ twins

both play on the Vancouver Canucks

**6**. When the game is tied after 3 periods, the game goes to \_\_\_\_\_

7. The team that played in Hartford

10. The division with the Bruins, Maple Leafs, Lightning, and Canadiens is clalled the \_\_\_\_\_ Division

**11**. The team with the most Stanley Cups

**12**. Tallest player in the NHL currently