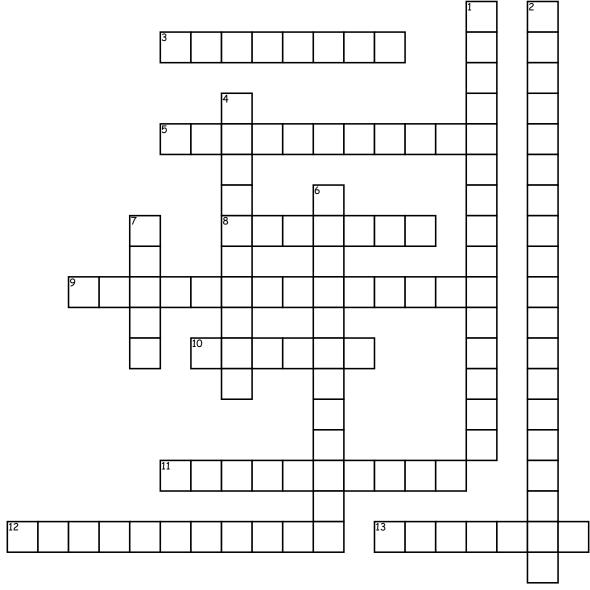

## <u>Across</u>

- 3. Found that 1 X chromosome is randomly turned off in girls
- 5. A boy is made up of one of these
- 8. When a cell splits into 4 cells that have half of the parent cell's chromosomes
- 9. Not coming apart

- 10. A baby that hasn't been born yet
- 11. These chromosomes can't separate
- 12. 2 of these make a girl. A male has one of these
- 13. When you have one extra chromosome

## **Down**

1. Caused when a girl only has 1 X chromosome

- 2. Caused when person has an extra X chromosome.
- 4. The building blocks of living things
- **6**. Disease caused when a baby is born with 3 copies of a chromosome
- 7. Decides characteristics of a child