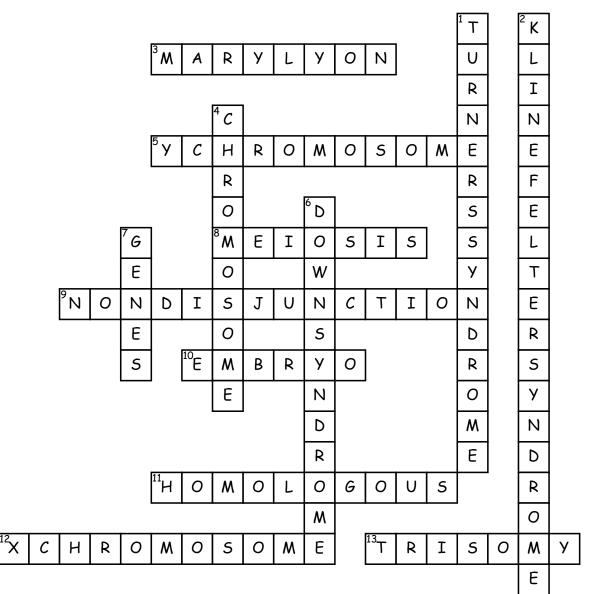

## Chromosomal Diseases

## <u>Across</u>

**3**. Found that 1 X chromosome is randomly turned off in girls

5. A boy is made up of one of these

8. When a cell splits into 4 cells that have half of the parent cell's chromosomes

9. Not coming apart

10. A baby that hasn't been born yet

**11**. These chromosomes can't separate

12. 2 of these make a girl. A male has one of these

**13**. When you have one extra chromosome

## <u>Down</u>

1. Caused when a girl only has 1 X chromosome

2. Caused when person has an extra X chromosome.

**4**. The building blocks of living things

**6**. Disease caused when a baby is born with 3 copies of a chromosome

7. Decides

characteristics of a child