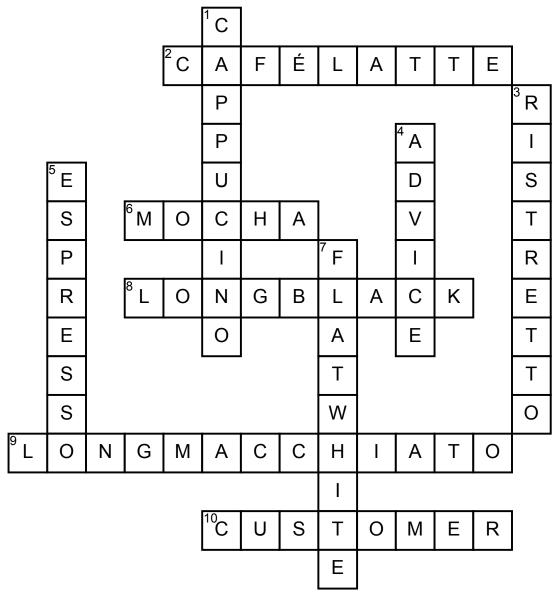

## Coffee types and characteristics

## <u>Across</u>

**2.** 1 shot of espresso, steamed milk, milk foam.

**6.** 1 shot of Espresso, one spoon of chocolate powder, steamed milk, milk foam.

**8.** 2/3rds of hot water, 1 shot of espresso over the hot water.

**9.** 2 shots of espresso, dollop of steamed milk, milk foam.

**10.** A person who purchases good or services from another.

## <u>Down</u>

**1.** 1 shot of espresso, steamed milk, milk foam, sprinkled chocolate.

**3.** 1 shot of espresso with half the amount of water.

**4.** Opinion or recommendation offered as a guide.

**5.** 1 shot of espresso in a cup.

**7.** 1 shot of espresso and steamed milk.