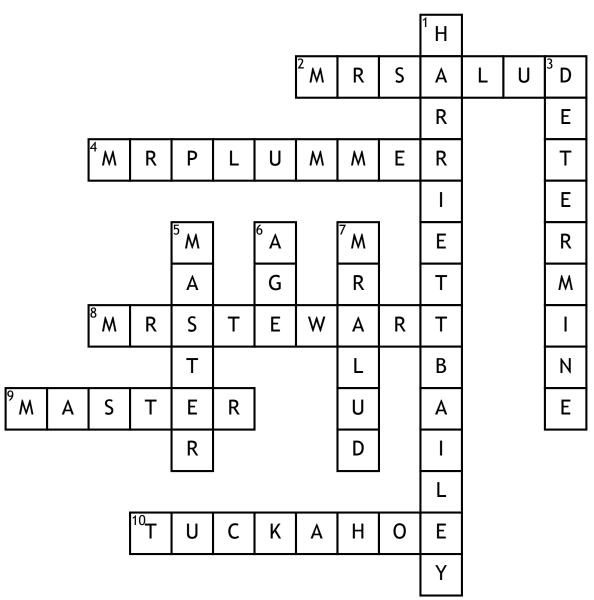

## Frederick Douglass Crossword

## <u>Across</u>

**2.** who taught Frederick Douglass how to read

4. Who is Captain Anthony overseer.

8. Who hired Frederick's mother.

**9.** Who is Captain Anthony. (known for)

**10.** Where was Frederick Douglas.s Born

## <u>Down</u>

1. Frederick's mother name was.

3. Frederick

Douglass\_\_\_\_\_learn how to read and write without Mrs. Alud help anymore.

**5.** The opinion was mentioned that Frederick Douglass father was his.

6. White children knew

their\_\_\_\_but the enslaved did not.

7. Who made the reference "If you give a nigger an inch, he will take a ell"