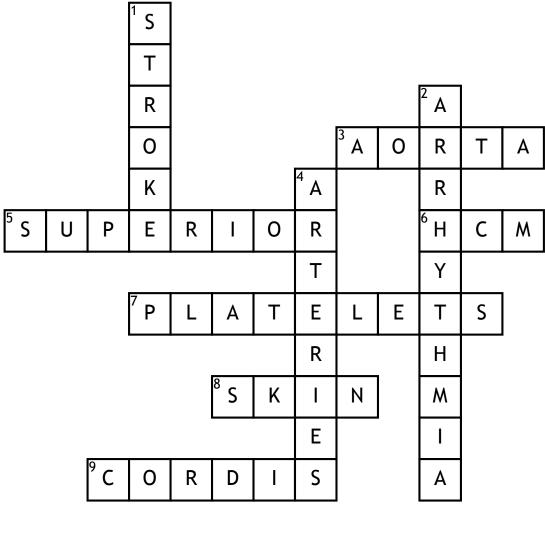

## CV System Crossword

| <sup>10</sup> C | 0 | R | 0 | N | Α | R | Υ |
|-----------------|---|---|---|---|---|---|---|
|-----------------|---|---|---|---|---|---|---|

## **Across**

- **3.** one of the great blood vessels in the heart
- **5.** \_\_\_\_\_ vena cava
- **6.** hypertrophic cardiomyopathy is also known as
- 7. sticky cells that circultae in the blood
- 8. largest organ

- **9.** Comotio \_\_\_\_\_
- 10. \_\_\_\_\_ artery disease

## **Down**

- 1. What happens when blood supply to the brain is cut off
- **2.** Problems in the rhythm of a heartbeat
- **4.** One of the major types of blood vessels