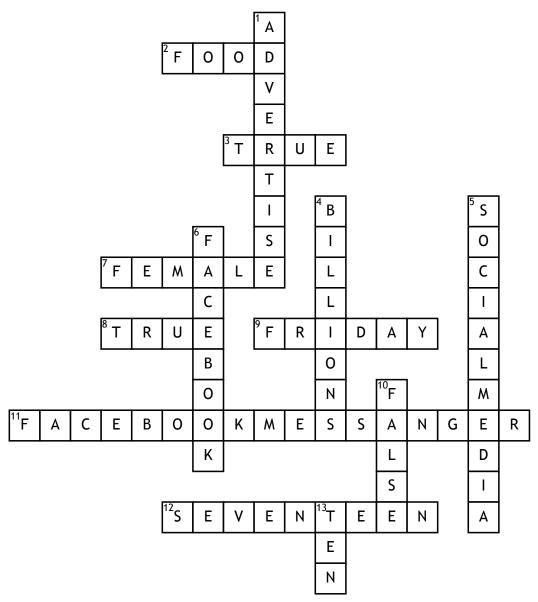

| Name: | Date: |
|-------|-------|
|       |       |

## Social Media

## **Across**

- 2. \_\_\_\_\_ is the number one topic on Pinterest.
- **3.** true or false- phone usage/social media is the number one reason for teen crashes.
- **7.** 70% of snapchat users are \_\_\_\_\_.
- **8.** True or false- about 500 million tweets per day on Twitter

- **9.** People are most active on Facebook on what day of the week?
- **11.** Number two Social media app
- 12. 24% of drivers between ages \_\_\_\_\_ and twenty four say they use social media while driving.

## Down

1. Businesses use social media to\_\_\_\_\_ their businesses.

- **4.** Social media has of active users.
- **5.** Over 75% of all internet users are active with
- **6.** Number one social media app?
- **10.** True or false- more people own toothbrushes than cell phones.
- **13.** Over 5 million Facebook users are under what age?