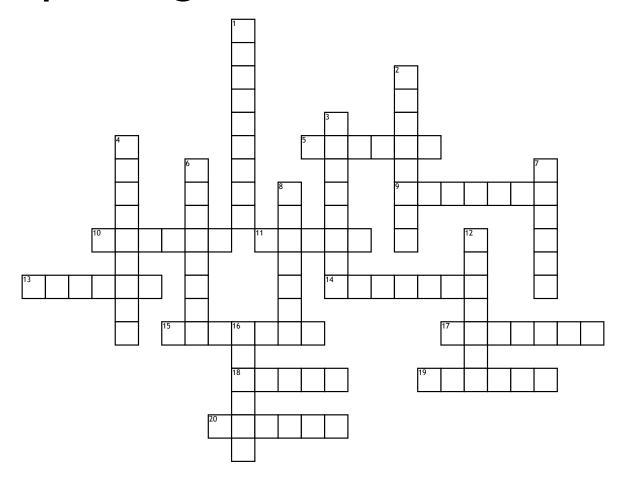

## Spelling Crossword Puzzle

## **Across**

- **5.** To take off wrapping from a package
- 9. To come back from
- **10.** An 8 legged insect that spins a web.
- **11.** To give back something that you owe.
- **13.** Mercury, Venus, Earth, Mars, Jupiter, Saturn, Uranus, Neptune

- **14.** To have negative feelings for.
- **15.** To have no luck
- 17. To print again
- **18.** A striped animal that lives in the jungle
- **19.** To give back.
- 20. To sell again

## **Down**

1. The school you go to before Kindergarten.

- **2.** To have or express a different opinion.
- **3.** To have no fear or anxiety.
- 4. To go out of sight
- **6.** To be undefeated.
- 7. To pay before.
- 8. To cook before
- **12.** To heat something up beforehand.
- **16.** To open something that has been tied. To unfasten.