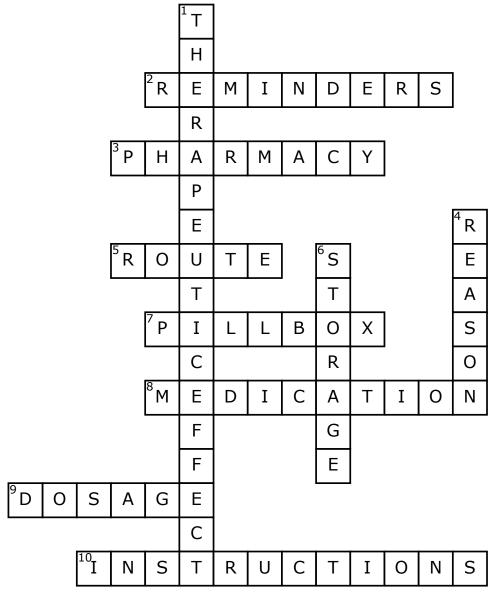

## Nursing Education Crossword Puzzle

## **Across**

- **2.** Something to help you remember to take your medications
- **3.** Place where you can pick up your medications
- **5.** The proper way to take your medications
- **7.** Something to hold and organize your daily meds
- **8.** A substance prescribed by your healthcare/mental health provider

- **9.** How much of a medication you are to take
- **10.** These list the proper way to take your medications

## **Down**

- **1.** The desired effect of a medication
- **4.** Why you are taking this medication
- **6.** Where and how to keep your medacations