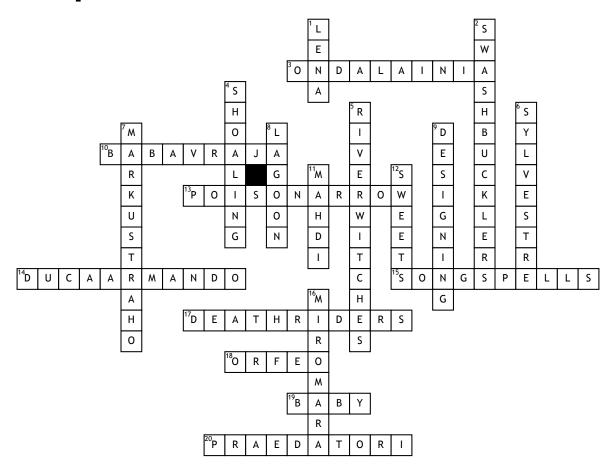

## Deep Blue Crossword Puzzle

## Across

- 3. Serafina believes this realm is behind the attack on her realm
- 10. Oldest and main River Witch
- 13. Serafina's mom is wounded by a(n)
- 14. Human who helps Neela and Serafina
- 15. Magic the merfolk use
- 17. Traho's men

- 18. Who created the monster?
- 19. Ava's guide piranha
- 20. Group of mermen who help rescue Neela and Serafina Serafina and Neela

- 1. Mermaid who owns a few catfish and helps Serafina, Neela, and Ling
- 2. Serafina, Neela and Ling disguise themselves as
- 4. Risky thing for merfolk to do

- **5.** The mermaids that summon the 6 mermaids
- **6.** Serafina's pet octopus
- 7. Merman who captures
- 8. Place forbidden to merfolk
- **9.** Neela's secret hobby is
- 11. Neela's cousin who Serafina is betrothed to
- 12. Neela's favorite thing to
- 16. Serafina's realm