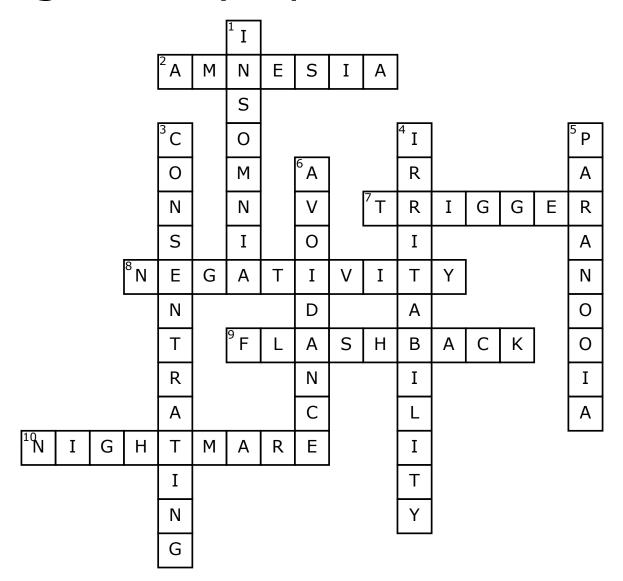

## Signs & Symptoms of PTSD

## **Across**

- **2.** You may forget about parts of the traumatic event.
- **7.** You may see, hear, or smell something that causes you to relive the event.
- **8.** You may not have positive or loving feelings toward other people and may stay away from relationships.
- **9.** Recall of a specific traumatic event.
- **10.** An unpleasant dream.

## Down

- **1.** You may have a hard time sleeping.
- **3.** You may have trouble focusing or...
- **4.** Angry outbursts or aggressive behavior
- **5.** You may think the world is completely dangerous, and no one can be trusted.
- **6.** Trying to avoid thinking or talking about the traumatic event.