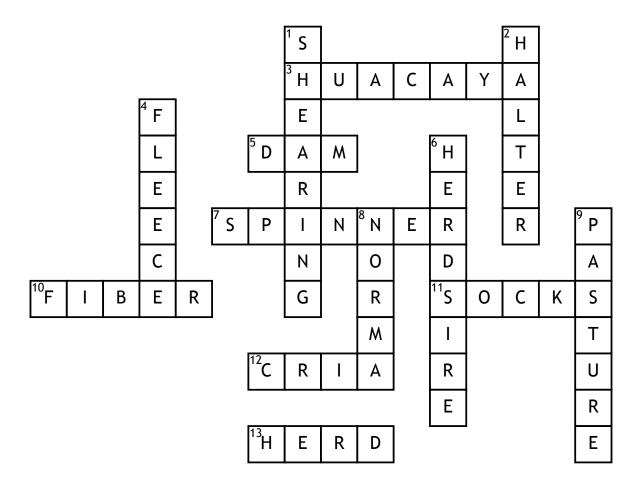

Welcome to Alpaca Spring Valley Farm's Crossword Puzzle

## <u>Across</u>

**3.** Name the kind of alpacas we have on our farm.

**5.** What a mother alpaca is called.

7. Person who makes yarn out of alpaca fleece.10. A word for alpaca hair.

**11.** An item that is made from alpaca fleece.

**12.** What a baby alpaca is called.

**13.** A group of alpacas. **Down** 

**1.** A alpaca haircut is called.

2. A special strap alpaca owners place on their alpaca's head to help direct them where to go. 4. What alpaca hair is called after it is sheared.6. What a daddy alpaca is called.

**8.** First name of the lady that manages our farm.

**9.** Where alpacas live and eat.