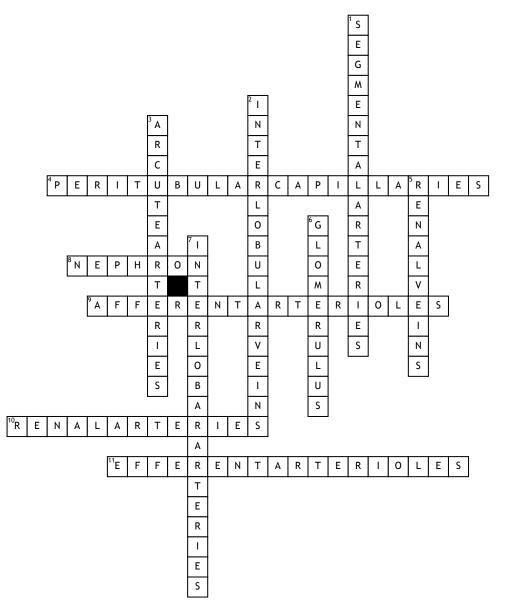

## Nephron Crossword Puzzle

## <u>Across</u>

**4.** What are tiny blood vessels, supplied by the efferent arteriole, that travel alongside nephrons allowing reabsorption and secretion between blood and the inner lumen of the nephron?

**8.** What is the basic structural and functional unit of the kidney?

9. What are a group of blood vessels that supply the nephrons in many excretory systems?
10. What delivers about 1,200 milliliters of blood per minute to the kidney to be filtered?
11. What form from a convergence of the capillaries of the glomerulus?

## <u>Down</u>

**1.** What is apart of the medulla cortex and is located in the renal pelvis?

**2.** What does the capillary bed drain out through?

**3.** what is located at the border of the renal cortex and renal medulla?

5. What are the veins that drain the kidney?

**6.** Where does blood filtration in the kidneys occur?

7. What are vessels of the renal circulation which supply the renal lobes?