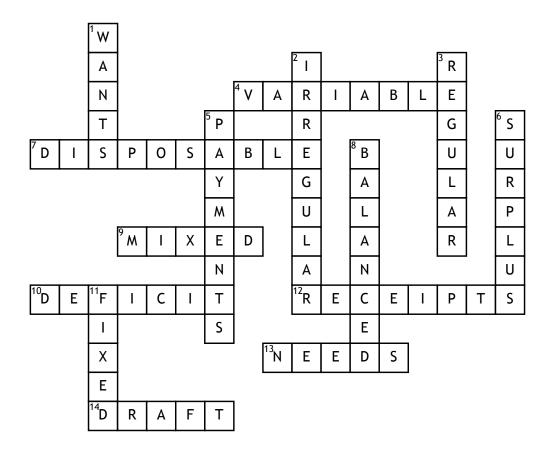

## **Budget terms**

## **Across**

- **4.** Receipts and payments that change each week, fortnight or month
- **7.** This is the amount of income left after taxes have been deducted
- **9.** Items which include a fixed portion and a variable protion
- **10.** The outcome in my budget where I am spending more than I am earning

- **12.** This is the money I receive
- **13.** Items which are necessary for survival
- **14.** A budget in which I indicate my payments and receipts but which is not quite complete or balanced

## Down

- 1. Items I would choose to buy or pay for
- **2.** Receipts and payments received or paid on a unpredictable basis

- **3.** Receipts and payments received or paid on a predictable basis
- **5.** This is the money I pay out
- **6.** The outcome in my budget where I am earning more than I am spending
- **8.** A finished budget where my payments equal my receipts over a given period
- **11.** Items which basically stay the same each week, fortnight or month