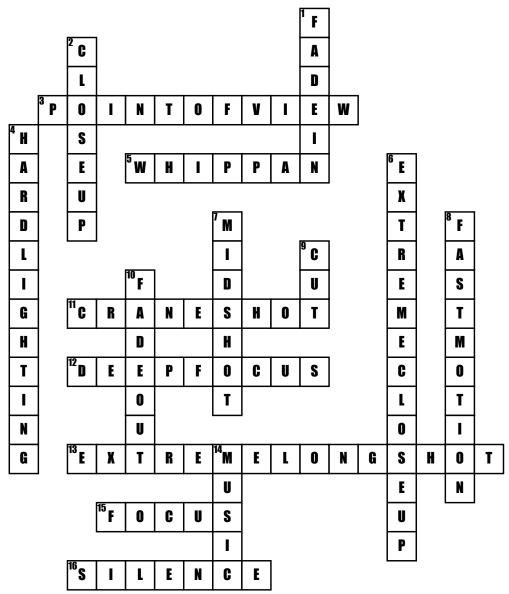

## Film shots

## Across

**3.** POV

**5.** pan shot in which the camera pans so quickly that the picture blurs into indistinct streaks **11.** shot from high above **12.** concentration 2x D

**13.** A long distance, so that people appear as indistinct shapes

**15.** concentration **16.** absence of sound

**Down** 

**1.** a transition into another scene

2. very close

**4.** lighting that creates a stark contrast. h

**6.** very close 2x

7. A shot taken from mid distance

8. quick motion

**9.** a switch directly from one shot to another

**10.** transitioning out of a scene

14. soundtrack