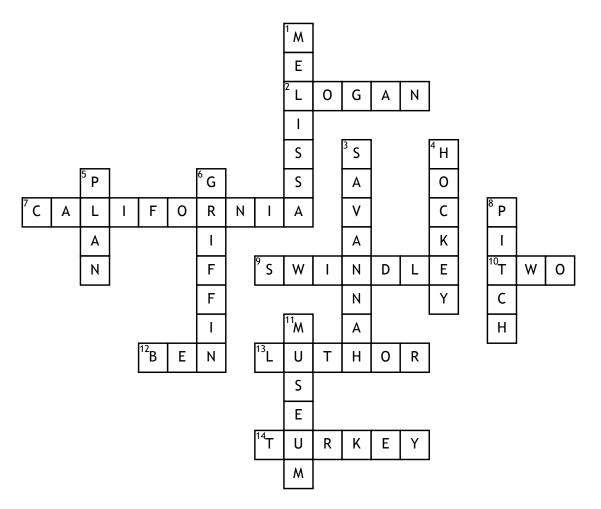

## Swindle Crossword Puzzle by Gavin Harvey

## <u>Across</u>

**2.** The actor who distracted the nosey neighbor.

**7.** State Swindle moved to after the scandal.

9. To deliberately

deprive someone of money or valuables.

**10.** The number of dogs on guard inside Swindle's house.

**12.** Griffin's best friend

**13.** Adopted by Savannah after his owner dropped him off at the pound.

14. The kind of bird the card was hidden in. Down

1. The computer hacker

3. Dog whisperer

**4.** Swindle was lured from his home with a free

ticket to a \_\_\_\_\_

game.

5. Griffin is known as the man with the \_\_\_\_\_.
6. Person who originally found the Babe Ruth card
8. The experienced climber who injured her ankle.

**11.** The baseball money was donated to the