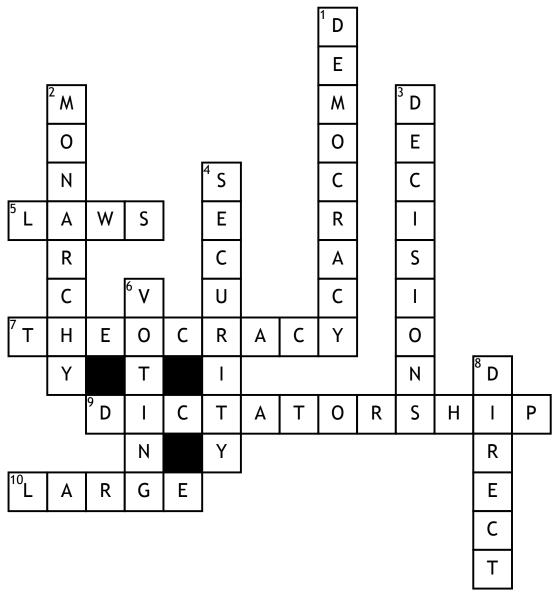

## Types of Governments Crossword Puzzle

| ACI 033 | Α | C | r | O | S | S |
|---------|---|---|---|---|---|---|
|---------|---|---|---|---|---|---|

- **5.** The government puts forth \_\_\_\_\_ that prohibit certain actions
- **7.** Government leaders/rulers are influenced by their religion in a
- **9.** A country ruled by a single, controlling leader is called a \_\_\_\_\_
- **10.** A representative democracy is typically only used in \_\_\_\_\_ countries

## <u>Down</u>

1. In a \_\_\_\_\_ the government leader is elected by the citizens of that country

- **2.** In a \_\_\_\_\_ the country is ruled by a queen and/or king
- **3.** A purpose/function of a government is to make economic \_\_\_\_\_
- **4.** A military is an example of the government providing national \_\_\_\_\_
- **6.** \_\_\_\_\_ for government leaders is a freedom citizens have in a democracy
- **8.** When citizens directly vote for their leaders, it is called a \_\_\_\_\_ democracy