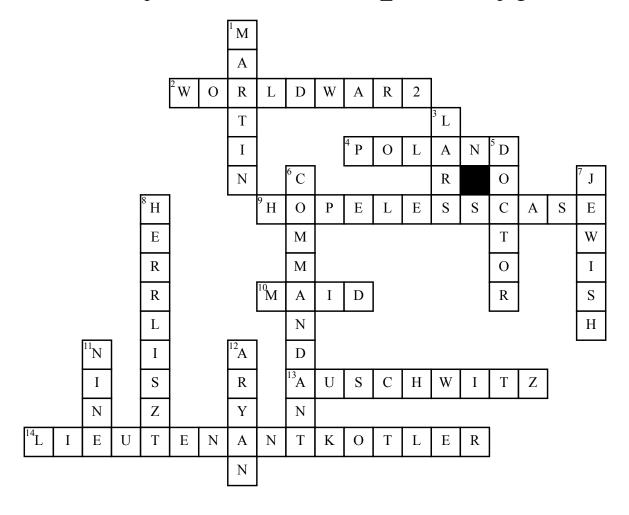

## The Boy in the Striped Pyjamas

## **Across**

- **2.** In which war was the book set?
- **4.** Where is Auschwitz?
- **9.** Bruno refers to Gretel as this.
- **10.** Maria's role in the family.

- **13.** The place where their family moves to.
- 14. Gretels crush.

## Down

- **1.** Name of Bruno's friend starting with M.
- 3. Family butler.
- **5.** Pavels occupation before he was sent to the concentration camp.

- **6.** Fathers official work title.
- 7. Majority of the people on the other side of the fence were of this religion.
- 8. The children's tutor.
- 11. Bruno's age.
- **12.** The race Germans believed to be superior.