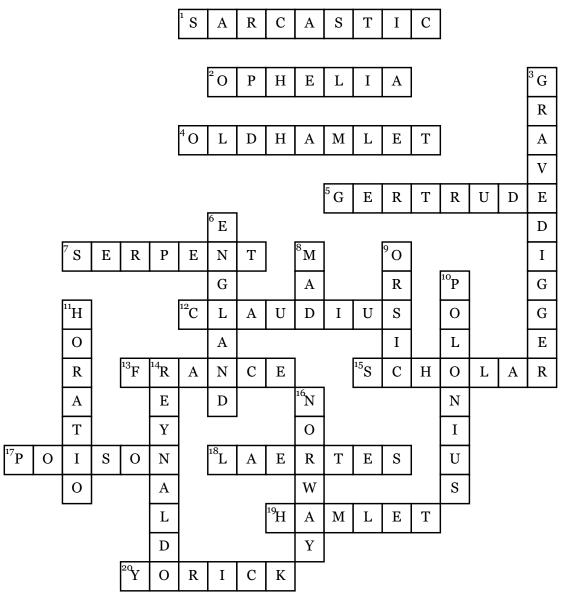

## Hamlet Crossword Puzzle

## <u>Across</u>

 A word that describes hamlet?
 Sibling to Laertes?
 Who is the ghost?
 What is Hamlet's mothers name?
 The Ghost uses this word to describe Claudius?
 Who killed old Hamlet?
 The king grants laertes

his request to return to?

15. What is Horatio?
17. What is put on leartes sword to kill Hamlet?
18. Who duels with Hamlet?
19. Who does the ghost want to talk to?
20. Who's skull was found?
Down
3. The man who dug Ophelia's grave?

**6.** Where Claudius sends Hamlet?

**8.** What does Claudius think Hamlet is?

**9.** A courtier

10. Who did Hamlet kill in his mother's room?11. Who is Hamlet's trustworthy friend?

**14.** Who is Polonius' servant?

**16.** Fortinbras is the prince from this Country?