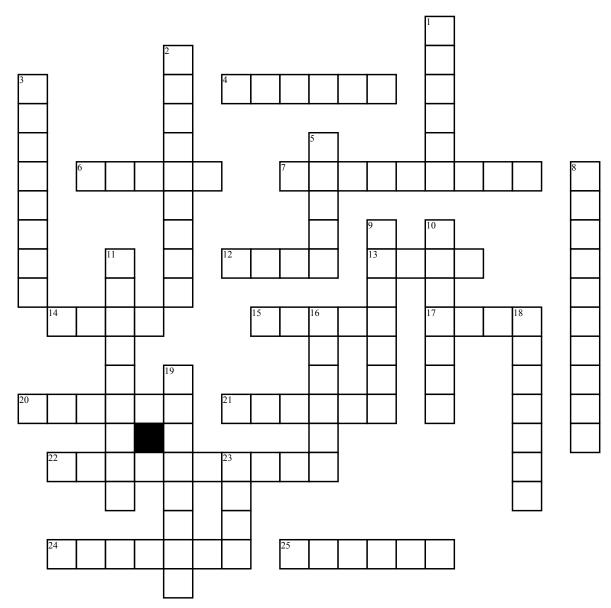

| Name: | Date: | Period: |
|-------|-------|---------|
|       |       |         |

## "Ancient Greek Gods" Crossword Puzzle

## Across

- 4. Daughter of epimetheus
- **6.** Extremely swift immortal horse
- 7. Son of the river god cephissus and nymph liriope
- **12.** A child of chaos
- **13.** Titaness daughter of the earth goddess and the sky god
- **14.** Supreme god of the olympians
- 15. Goddess of the soul
- **17.** Oread who resided on mount cithaeron
- **20.** God of music,truth,healing,the sun,etc.

- **21.** primal greek god symbolizing the sky
- **22.** Supreme trickster and god of fire
- **24.** First human woman created by the gods
- **25.** Patron of the city of Athens

## Down

- **1.** God of transitions and boundaries
- **2.** Goddess of love, beauty and fertility
- **3.** The best known was the son of the oceanid clymene and the solar deity Helios

- **5.** god of the underworld
- **8.** the lame God of fire and crafts
- **9.** Goddess of virginity,the hunt,the moon,etc
- **10.** Goddess of corn,grain,and the harvest
- 11. Son of prometheus
- **16.** The leader and youngest of the first generation of titans
- **18.** Legendary musician, poet, and phrophet
- **19.** god of sea earthquakes and horses
- **23.** Queen of the Ancient Greek gods