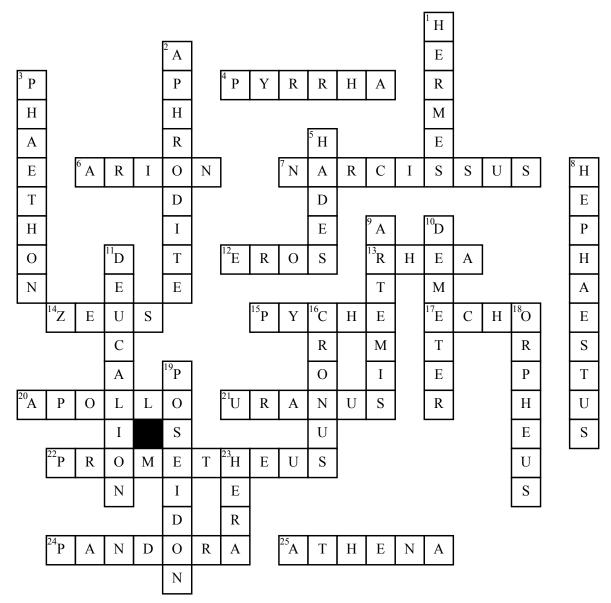

| Name: Date: | Period: |
|-------------|---------|
|-------------|---------|

## "Ancient Greek Gods" Crossword Puzzle

## Across

- 4. Daughter of epimetheus
- **6.** Extremely swift immortal horse
- 7. Son of the river god cephissus and nymph liriope
- **12.** A child of chaos
- **13.** Titaness daughter of the earth goddess and the sky god
- **14.** Supreme god of the olympians
- 15. Goddess of the soul
- **17.** Oread who resided on mount cithaeron
- **20.** God of music,truth,healing,the sun,etc.

- **21.** primal greek god symbolizing the sky
- **22.** Supreme trickster and god of fire
- **24.** First human woman created by the gods
- 25. Patron of the city of Athens

## **Down**

- **1.** God of transitions and boundaries
- **2.** Goddess of love, beauty and fertility
- **3.** The best known was the son of the oceanid clymene and the solar deity Helios

- 5. god of the underworld
- **8.** the lame God of fire and crafts
- **9.** Goddess of virginity, the hunt, the moon, etc
- **10.** Goddess of corn, grain, and the harvest
- **11.** Son of prometheus
- **16.** The leader and youngest of the first generation of titans
- **18.** Legendary musician, poet, and phrophet
- **19.** god of sea earthquakes and horses
- **23.** Queen of the Ancient Greek gods