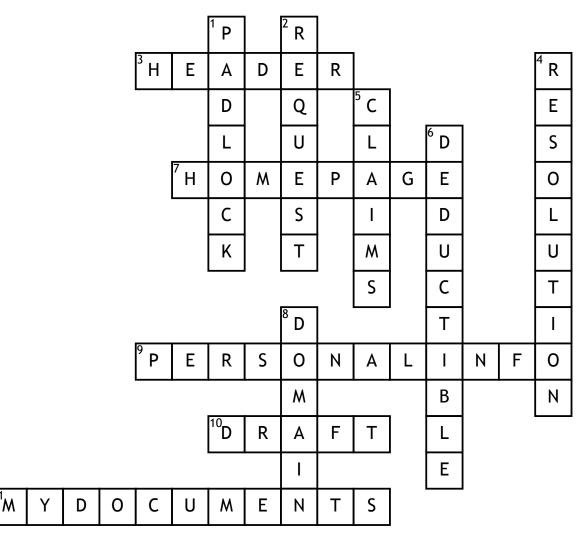

## **SCUBI Crossword 1**

## <u>Across</u>

**3.** The claimant \_\_\_\_\_\_ shows a snapshot of basic claim information including Claimant ID, DOB, Address, BYB, and BYE and is located on every claimant screen.

7. In CSS, the Claimant \_\_\_\_\_\_ tab will show what issues are delaying payment.

9. Claimants can change tax withholding

information under the Change \_\_\_\_\_ tab.

**10.** If a work item is in \_\_\_\_\_ status, it means it has not been launched yet.

**11.** If a claimant wants to view a determination which was just mailed to him or her today, he or she can view it in CSS under the "\_\_\_\_\_" tab.

## <u>Down</u>

1. In order to file a weekly claim for a claimant through Core, you have to click the \_\_\_\_\_ icon to complete the fields.

**2.** If a claimant disagrees with a determination, he or she can go to the Determination History tab and select "\_\_\_\_\_ Appeal."

**4.** The \_\_\_\_\_\_ column on the Issue List page tells the adjudication status of the issue.

**5.** In order to get to the Issue List, you would select Benefits>\_\_\_\_\_>Issues>Issue List.

6. To establish a pension/retirement issue, you must select "\_\_\_\_\_ Income" as the Issue Category.

**8.** When creating a work item, you must first select the \_\_\_\_\_ Type.