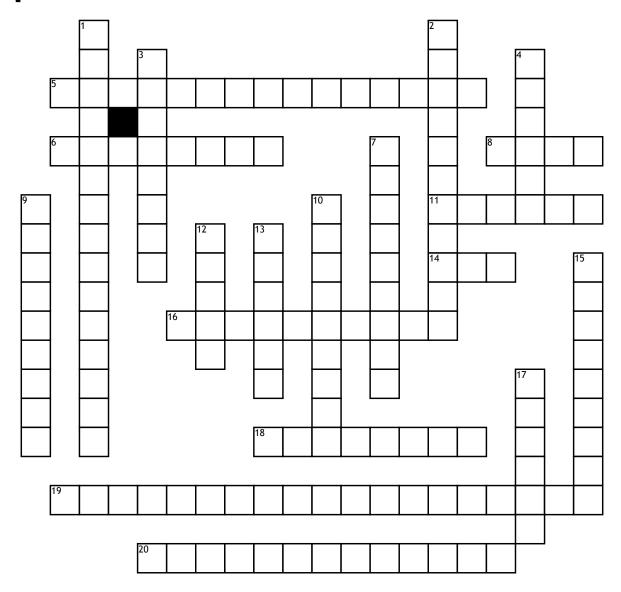

## Sports Medicine Word Puzzle

## Across

- **5.** collection of blood inside of the orbit
- 6. collection of blood
- **8.** "R" in Rice
- 11. injure by stretching
- 14. "I" in RICE
- 16. palm facing upward
- **18.** fiber cartridge tissue that helps cushion the knee and is a shock absorber

- **19.** sudden twisting of the body while foot is planted
- **20.** a break in the bone surrounding the brain

## <u>Down</u>

- 1. scratch on the eye
- 2. "c" in RICE
- **3.** attaches the muscle to the bone
- 4. seasamoid bone
- 7. palm facing down

- **9.** moving towards the body
- 10. "E" in RICE
- **12.** largest and strongest bone in the body
- **13.** middle of the body
- **15.** bruise/discoloration in the skin
- **17.** to injure by wretching