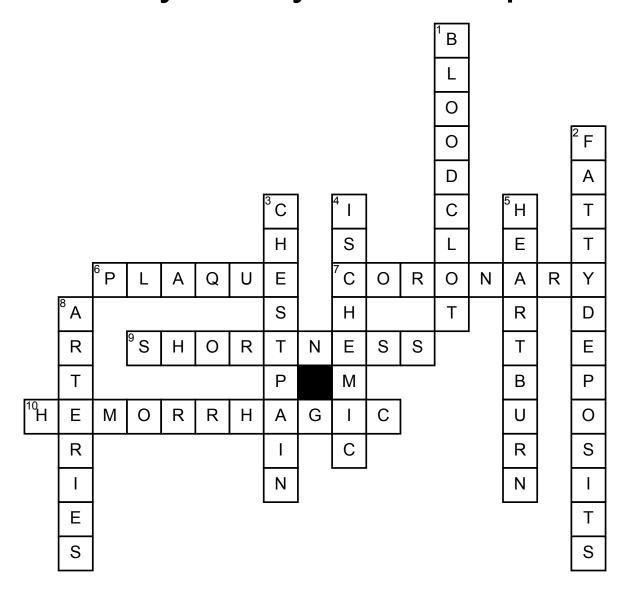

## Coronary Artery Disease puzzle

## **Across**

- **6.** This gathers on the walls of arteries and restricts blood flow
- **7.** Our presentation is on \_\_\_\_\_ Artery Disease
- **9.** \_\_\_\_\_ of breath is another symptom of Coronary Artery Disease
- **10.** A \_\_\_\_\_ Stroke occurs when and artery to the brain bursts

## **Down**

**1.** A \_\_\_\_\_ occurs when things like inflammatory cells, lipoproteins, and calcium get stuck in an artery

- **2.** This is another name for plaque that gathers in an artery
- 3. The symptoms of Coronary Artery Disease are almost all a form of
- **4.** A \_\_\_\_\_ Stroke occurs when and artery to the brain is blocked
- **5.** This is something that Coronary Artery Disease is commonly mistaken for
- **8.** These can gather plaque on their walls leading to strokes and heart attacks