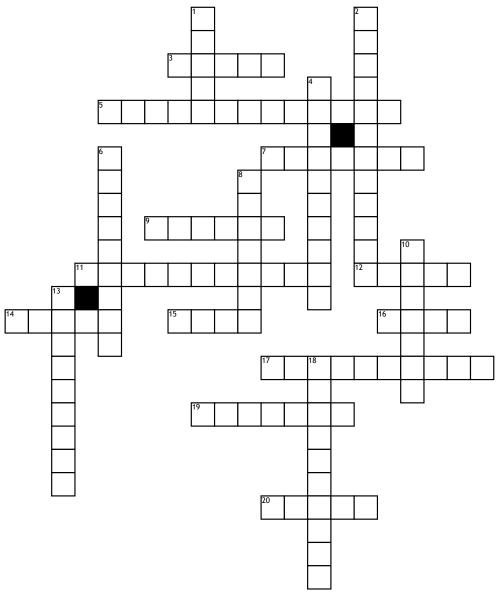

## **EOG Test Taking Strategies**

| Across 3. Read more than once 5. Read all of the                                                   |     |
|----------------------------------------------------------------------------------------------------|-----|
| <ul><li>7. Take deep</li><li>don't stress!</li><li>9. Decide the best answer reading the</li></ul> | ;   |
| answer choices                                                                                     |     |
| 11. Read all of the                                                                                |     |
| surrounding in                                                                                     | the |
| introduction, margins, etc.                                                                        |     |
| 12. Make sure to get plenty                                                                        | of  |
| this the night before the test                                                                     |     |

| <ul><li>14. Make sure to read the questions</li><li>15. Take your time and one</li></ul> |        |
|------------------------------------------------------------------------------------------|--------|
| 16. Circle the                                                                           | _ idea |
| <b>17.</b> Examine                                                                       |        |
| <b>19.</b> in the mar                                                                    | gins   |
| <b>20.</b> Double                                                                        | your   |
| answers when you finish                                                                  |        |
| <u>Down</u>                                                                              |        |
| 1. Always go back and                                                                    |        |
| your answer                                                                              | S      |
| 2 Llca                                                                                   |        |

help define unknown words

| <b>4.</b> Read all of the            | arefully |
|--------------------------------------|----------|
| 6 obviously v                        | wrong    |
| answer choices                       | 3        |
| <b>8.</b> Use each of the breaks     |          |
| <b>10.</b> Underline key             |          |
| <b>13.</b> Each morning, eat healthy | t a      |
| <b>18.</b> Have ii<br>yourself       | n        |