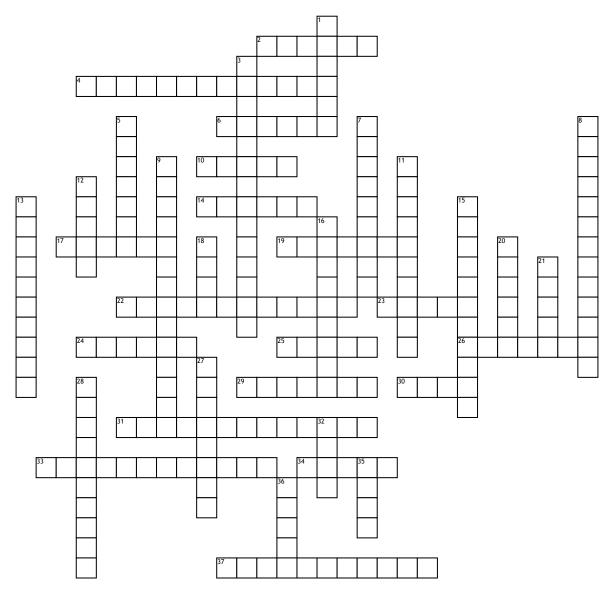

## Marvel Crossword Puzzle

## <u>Across</u>

- 2. Wields infinity goblet; obsessed
- with finding infinity stones
- aka Doctor Doom
- 6. Robot; mind gem rests in his head
- 10. Rock Monster
- 14. Tech that allows him to fly; in the comics he has wings
- 17. Green alien with a sword
- **19.** Billionarie; also know as Tony Stark
- 22. Warrior of Wakanda
- 23. Plant
- 24. Raccoon
- **25.** Spiderman's nemesis that's and
- African animal
- 26. Spiderman's nemesis; quick \_
- **29.** Incredible eye sight; wields a Bow
- and Arrow
- 30. Ice giant; god of mischief

- 31. Telekinesis
- 33. Metal Beast sent form Asgard
- 34. Flying whistle
- 37. Superspeeder
- <u>Down</u>
- 1. Possesses shrinking tech
- 3. Can't see
- 5. Spiderman's nemesis that gives off
- an electric current
- 7. Friendly, neighborhood \_
- 8. aka Green Goblin
- 9. The First Avenger
- 11. Emits high temperatures
- 12. Wants the infinity orb
- 13. Sheild Agent; aka Natasha Romanoff
- **15.** "Made of rubber"
- 16. Claws
- 18. Giant Green Rage Monster

**20.** Robot with artificial intelligence; wants to reform the world

- 21. Spiderman's nemesis; black goo
- 27. Peter Quill
- 28. Juggernaut
- 32. Prince of Thunder; Oden son
- **35.** The destroyer
- 36. Octopus doctor